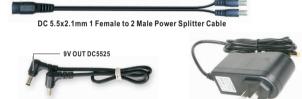

How to use the 1 Female to 2 Male cable

12.6V AC-DC Charger

# Cautions

1. The battery should be taken to avoid exposure, percussion, water, and rain in the transport process, and make the battery positive and negative poles insulated.

9V/1A Output (DC5525)

YB12011000-USB