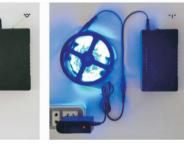

### Compatible with

Compatible with LED strip light products, CCTV Camera, IP Camera, Telescopes, LED Panel, Amplifier, Modem, Car DVR, Speaker, mobile phone, breast pump portable and most 12V devices, etc.